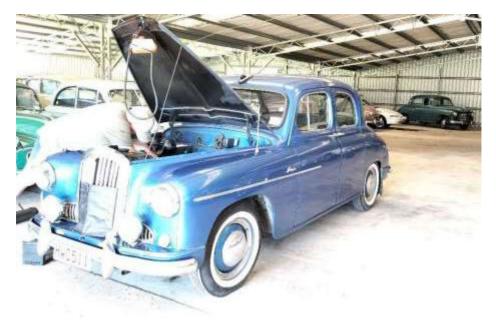

Our run for November is out to Linkwater (Queen Charlotte Tavern) for lunch on the 19<sup>th</sup>(names down please) or give me a ring.

To our Members having various health issues – we extend our best wishes to you.