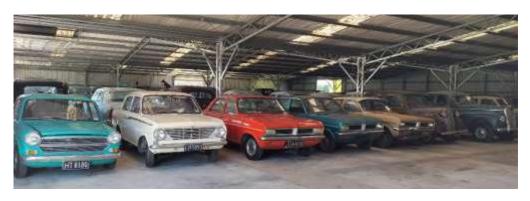

akes and ages. They included small veteran Austins to large late model Rolls Royce's and everything in between. Some are in very rough condition while others are in very nice condition.

After Ian's death the family began selling the cars and recently sold the entire property with over a hundred cars still in the sheds. The new owner wishes to sell the remaining cars and invites anyone who is interested in purchasing any of these cars to contact him before the end of November to view the cars and "do a deal". All the cars will need attention to some degree.

Any cars still at the venue after November will be sold by Turners Car Auctions.

All the cars were stored on axle stands and these are also for sale at \$30.00 a pair.

The current owners contact details are: Dave 027 437 6073































#### RATES QUOTED FOR-NZ Vintage Car Club

Booking Reference: WH5465

The below rates are based on prices to date, inclusive of GST and subject to availability.

| Off Peak Fares:                                                                                                                                                                                                                                      | Each Way                                                                                                                             |
|-------------------------------------------------------------------------------------------------------------------------------------------------------------------------------------------------------------------------------------