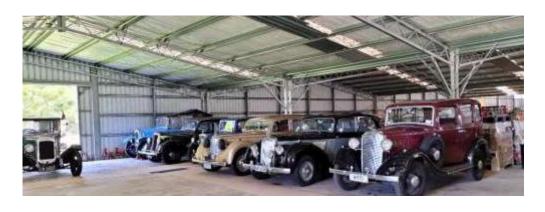

makes and ages. They included small veteran Austins to large late model Rolls Royce's and everything in between. Some are in very rough condition while others are in very nice condition.

After Ian's death the family began selling the cars and recently sold the entire property with over a hundred cars still in the sheds. The new owner wishes to sell the remaining cars and invites anyone who is interested in purchasing any of these cars to contact him before the end of November to view the cars and "do a deal". All the cars will need attention to some degree.

Any cars still at the venue after November will be sold by Turners Car Auctions.

All the cars were stored on axle stands and these are also for sale at \$30.00 a pair.

The current owners contact details are: Dave 027 437 6073































#### RATES QUOTED FOR-NZ Vintage Car Club

Booking Reference: WH5465

The below rates are based on prices to date, inclusive of GST and subject to availability.

| Off Peak Fares:                                                                                                                                                                                                                                      | Each Way                                                                                                                             |
|-----------------------------------------------------------------------------------------------------------------------------------------------------------------------------------------------------------------------------------