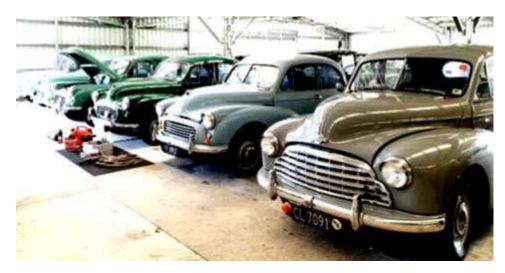

nd ages. They included small veteran Austins to large late model Rolls Royce's and everything in between. Some are in very rough condition while others are in very nice condition.

After Ian's death the family began selling the cars and recently sold the entire property with over a hundred cars still in the sheds. The new owner wishes to sell the remaining cars and invites anyone who is interested in purchasing any of these cars to contact him before the end of November to view the cars and "do a deal". All the cars will need attention to some degree.

Any cars still at the venue after November will be sold by Turners Car Auctions.

All the cars were stored on axle stands and these are also for sale at \$30.00 a pair.

The current owners contact details are: Dave 027 437 6073































#### RATES QUOTED FOR-NZ Vintage Car Club

Booking Reference: WH5465

The below rates are based on prices to date, inclusive of GST and subject to availability.

| Off Peak Fares:                                                                                                                                                                                                                                      | Each Way                                                                                                                             |
|-------------------------------------------------------------------------------------------------------------------------------------------------------------------------------------------------------------------------------------------