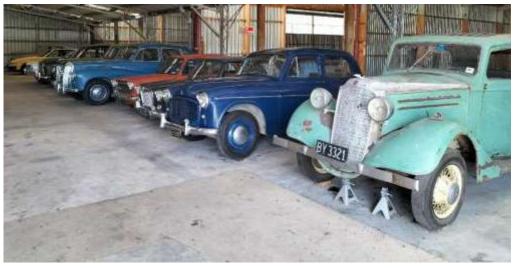

ll makes and ages. They included small veteran Austins to large late model Rolls Royce's and everything in between. Some are in very rough condition while others are in very nice condition.

After Ian's death the family began selling the cars and recently sold the entire property with over a hundred cars still in the sheds. The new owner wishes to sell the remaining cars and invites anyone who is interested in purchasing any of these cars to contact him before the end of November to view the cars and "do a deal". All the cars will need attention to some degree.

Any cars still at the venue after November will be sold by Turners Car Auctions.

All the cars were stored on axle stands and these are also for sale at \$30.00 a pair.

The current owners contact details are: Dave 027 437 6073































#### RATES QUOTED FOR-NZ Vintage Car Club

Booking Reference: WH5465

The below rates are based on prices to date, inclusive of GST and subject to availability.

| Off Peak Fares:                                                                                                                                                                                                                                      | Each Way                                                                                                                             |
|---------------------------------------------------------------------------------------------------------------------------------------------------------------------------------------------------------------------------------