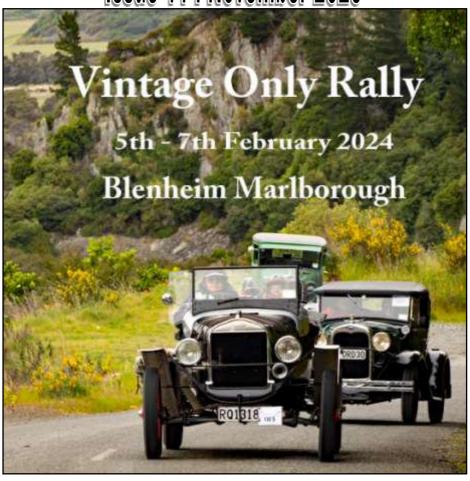

# Secretary's Scribblings

Well, here we are, only about 7 weeks till Christmas. Who would have thought that 2023 would have gone so fast and we are also only three months away from the National Vintage only rally to be hosted by our Branch in early February. If you have a pre-1931 car and would like to take part, fill in an entry form and be part of a great few days of Vintage motoring.

#### VINTAGE CAR CLUB OF NEW ZEALAND, INC VINTAGE ONLY RALLY MARLBOROUGH

#### 5TH TO 8TH FEBRUARY 2024

#### **PROGRAMME**

Because of limited space this rally is limited to 50 entries.