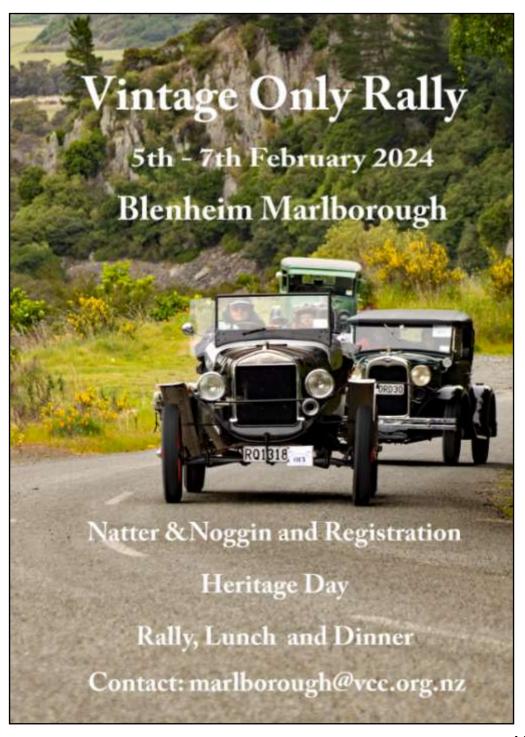

#### VINTAGE CAR CLUB OF NEW ZEALAND, INC VINTAGE ONLY RALLY MARLBOROUGH

#### 5TH TO 8TH FEBRUARY 2024

#### **PROGRAMME**

Because of limited space this rally is limited to 50 entries.